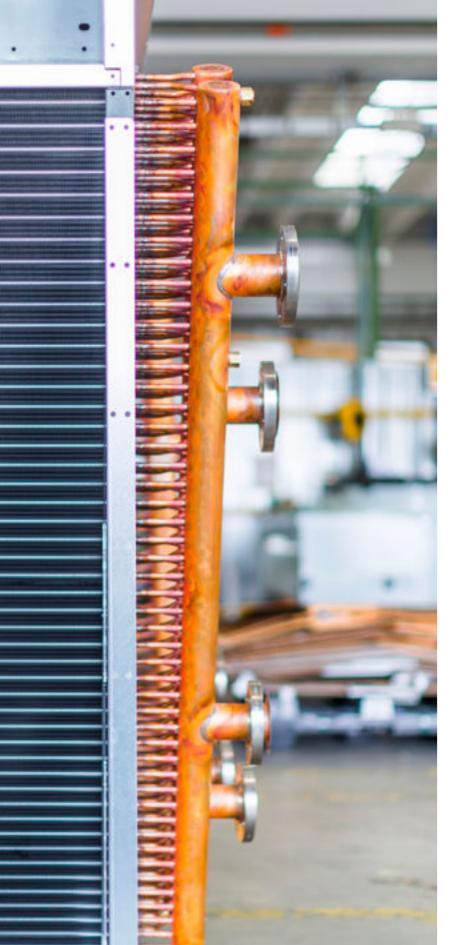

> Manifolds Gas distributors U-bends ipes

Stainless steel

Complete range of manifolds for heat exchangers, up to diameter 159 mm (copper) and 6"(steel).

### GAS DISTRIBUTORS

Customized production of liquid distributors with straight or custom-shaped capillaries.

Complete range of connection pipes for refrigeration circuits, up to diameter 133x3 mm, and connection of flanges, valves and special fittings.