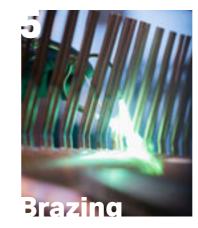

CFI has 5 automatic drilling lines and a LASERTUBE, to carry out processings of drilling, grooving, flowdrilling, T-drilling

Brazing - Qualified brazing operators, certified process, monitored by an external body to guarantee the highest guality