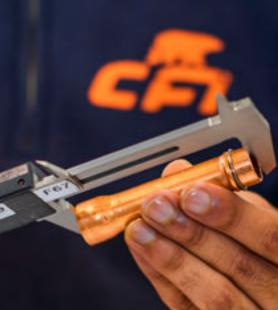

## WORKING PHASES AND PROCESS Each of our products is based on a specific customer design. The control and monitoring of the production flow is of great importance to be able to orders within 3-5 working days.

Cutting - Cut the tube to size

Bending - A wide range of latest generation bending machines allows CFI to shape pipes up to a diameter of 133 x 3

End-forming - Custom processing: end. closing, expansion, reduction, tapering, flaring....