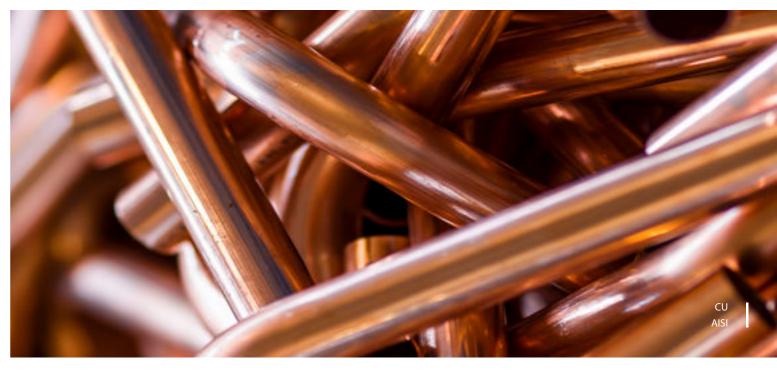

> Manifolds Gas distributors U-bends ipes

Stainless steel

Complete range of manifolds for heat exchangers, up to diameter 159 mm (copper) and 6"(steel).