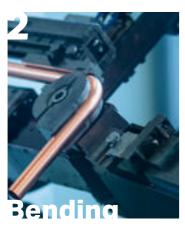

Cutting - Cut the tube to size

Bending - A wide range of latest generation bending machines allows CFI to shape pipes up to a diameter of 133 x 3

End-forming - Custom processing: end. closing, expansion, reduction, tapering, flaring....