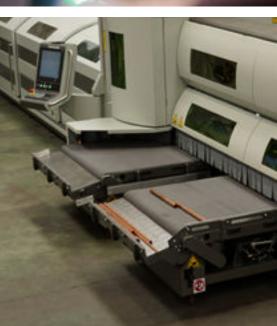

CFI has 5 automatic drilling lines and a LASERTUBE, to carry out processings of drilling, grooving, flowdrilling, T-drilling

Brazing - Qualified brazing operators, certified process, monitored by an external body to guarantee the highest guality