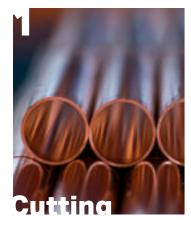

Cutting - Cut the tube to size

Bending - A wide range of latest generation bending machines allows CFI to shape pipes up to a diameter of 133 x 3

End-forming - Custom processing: end. closing, expansion, reduction, tapering, flaring....