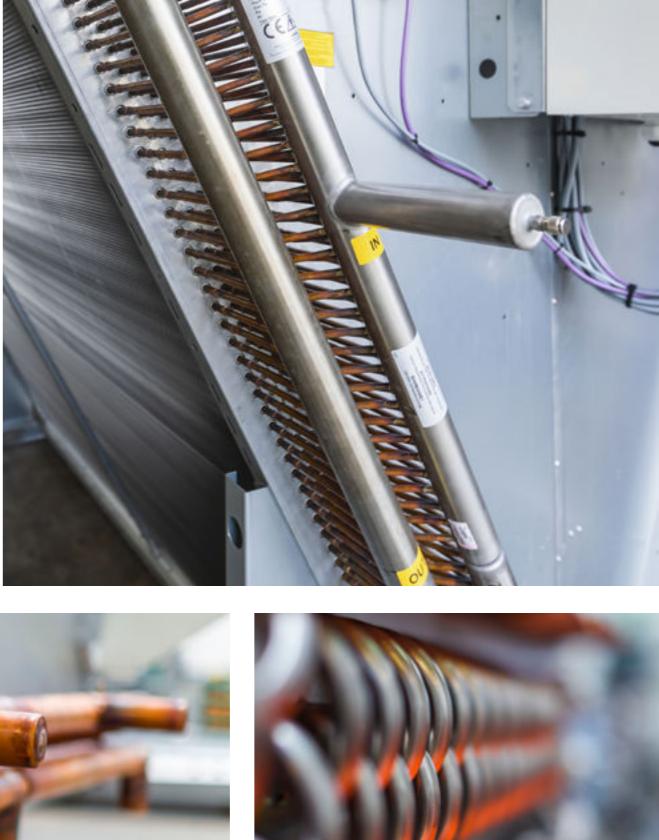

> Manifolds Gas distributors U-bends ipes

Stainless steel

Complete range of manifolds for heat exchangers, up to diameter 159 mm (copper) and 6"(steel).

### GAS DISTRIBUTORS

Customized production of liquid distributors with straight or custom-shaped capillaries.

Complete range of connection pipes for refrigeration circuits, up to diameter 133x3 mm, and connection of flanges, valves and special fittings.