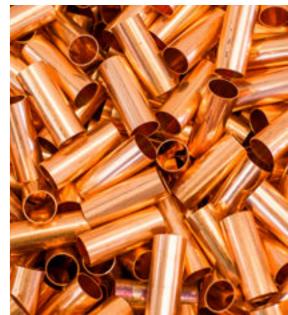

# PRODUCT FAMILIES

The production range of CFI includes all the essential components for the production of heat exchangers: manifolds, distributors and bends. In 2015, with the construction of the second production site in Asigliano, CFI dedicated an entire department to the production of pipe assemblies for refrigeration circuits.

> Manifolds Gas distributors U-bends ipes

Stainless steel

Complete range of manifolds for heat exchangers, up to diameter 159 mm (copper) and 6"(steel).