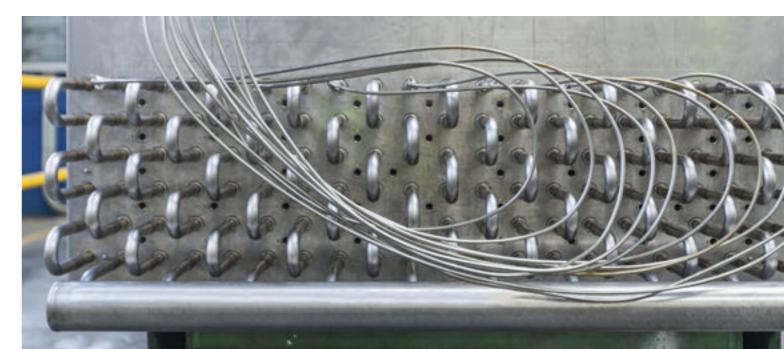

> Manifolds Gas distributors U-bends ipes

Stainless steel

Complete range of manifolds for heat exchangers, up to diameter 159 mm (copper) and 6"(steel).

### GAS DISTRIBUTORS

Customized production of liquid distributors with straight or custom-shaped capillaries.

Complete range of connection pipes for refrigeration circuits, up to diameter 133x3 mm, and connection of flanges, valves and special fittings.