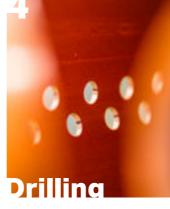

CFI has 5 automatic drilling lines and a LASERTUBE, to carry out processings of drilling, grooving, flowdrilling, T-drilling

Brazing - Qualified brazing operators, certified process, monitored by an external body to guarantee the highest guality