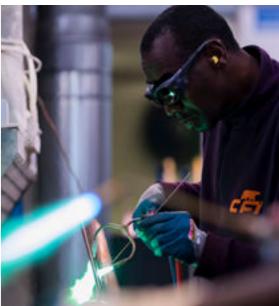

Tig Welding - Qualified welders, certified process, monitored by an external body to guarantee the highest quality