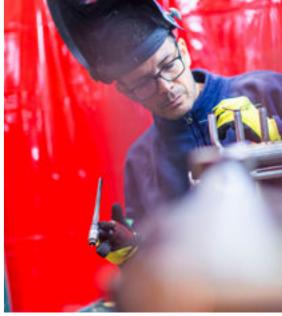

Tig Welding - Qualified welders, certified process, monitored by an external body to guarantee the highest quality

CFI has 5 automatic drilling lines and a LASERTUBE, to carry out processings of drilling, grooving, flowdrilling, T-drilling

Brazing - Qualified brazing operators, certified process, monitored by an external body to guarantee the highest guality