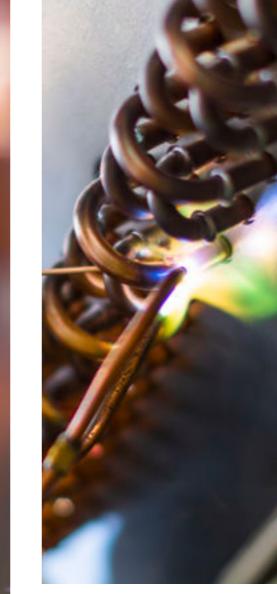

Tig Welding - Qualified welders, certified process, monitored by an external body to guarantee the highest quality