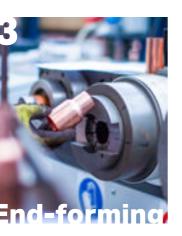

Cutting - Cut the tube to size

Bending - A wide range of latest generation bending machines allows CFI to shape pipes up to a diameter of 133 x 3

End-forming - Custom processing: end. closing, expansion, reduction, tapering, flaring....