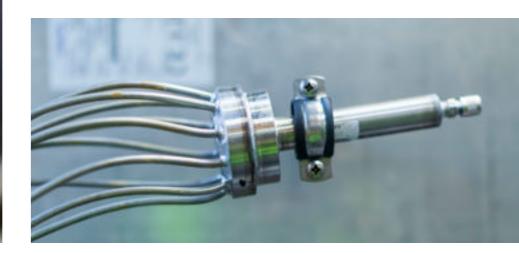

### GAS DISTRIBUTORS

Customized production of liquid distributors with straight or custom-shaped capillaries.

Complete range of connection pipes for refrigeration circuits, up to diameter 133x3 mm, and connection of flanges, valves and special fittings.