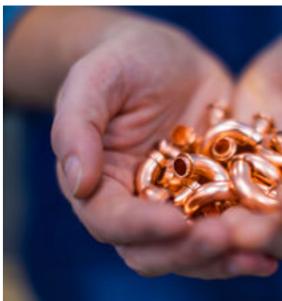

> Manifolds Gas distributors U-bends ipes

Stainless steel

Complete range of manifolds for heat exchangers, up to diameter 159 mm (copper) and 6"(steel).

### GAS DISTRIBUTORS

Customized production of liquid distributors with straight or custom-shaped capillaries.

Complete range of connection pipes for refrigeration circuits, up to diameter 133x3 mm, and connection of flanges, valves and special fittings.