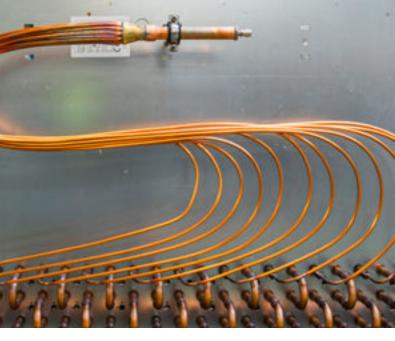

### GAS DISTRIBUTORS

Customized production of liquid distributors with straight or custom-shaped capillaries.

Complete range of connection pipes for refrigeration circuits, up to diameter 133x3 mm, and connection of flanges, valves and special fittings.

CFI has 5 automatic drilling lines and a LASERTUBE, to carry out processings of drilling, grooving, flowdrilling, T-drilling

Brazing - Qualified brazing operators, certified process, monitored by an external body to guarantee the highest guality