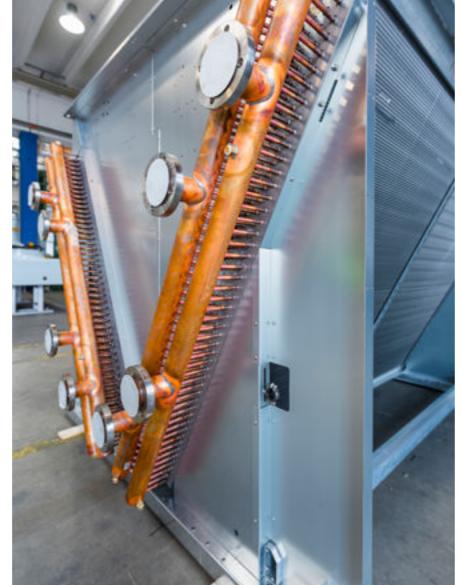

> Manifolds Gas distributors U-bends ipes

Stainless steel

Complete range of manifolds for heat exchangers, up to diameter 159 mm (copper) and 6"(steel).

### GAS DISTRIBUTORS

Customized production of liquid distributors with straight or custom-shaped capillaries.

Complete range of connection pipes for refrigeration circuits, up to diameter 133x3 mm, and connection of flanges, valves and special fittings.

### PARTNERSHIP AND APPLICATIONS

CFI products are exported throughout the European market, in the Balkan area, in America, Asia, Africa and the Middle East. Thanks to the consolidated partnership with the major players in the industrial air conditioning and refrigeration market, CFI can boast of being present directly or indirectly in some of the most prestigious buildings worldwide.