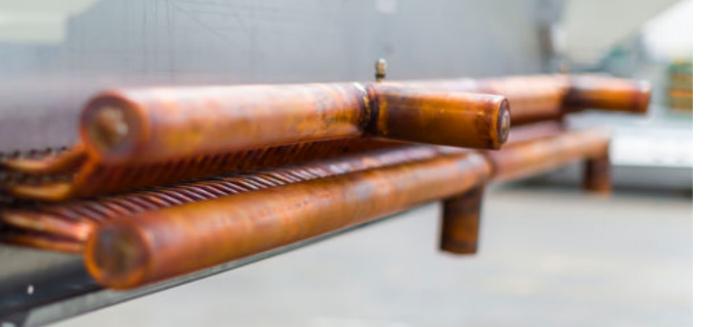

> Manifolds Gas distributors U-bends ipes

Stainless steel

Complete range of manifolds for heat exchangers, up to diameter 159 mm (copper) and 6"(steel).

### GAS DISTRIBUTORS

Customized production of liquid distributors with straight or custom-shaped capillaries.

Complete range of connection pipes for refrigeration circuits, up to diameter 133x3 mm, and connection of flanges, valves and special fittings.